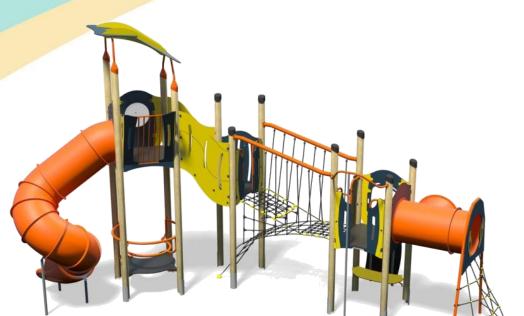

# **Upbeat - Presto Plus**

Option A-Dark Blue/Yellow (Shown)

Option B-Purple/Lime Green

Option C-Green

#### A junior tower system comprising of:

- Square Tower (2.8m)
- Square Tower (1.5m)
- Triangular Tower (1.9m)
- Tube Slide (2.8m)
- Fireman's Pole (1.5m)
- Rope Ramp (1.5m)
- **Tunnel Access**

- Inclined Net Pit
- **Lookout Tower**
- **Upbeat Seat**
- Hangabout Seat Square Tower Roof
- Bubble Play Panel