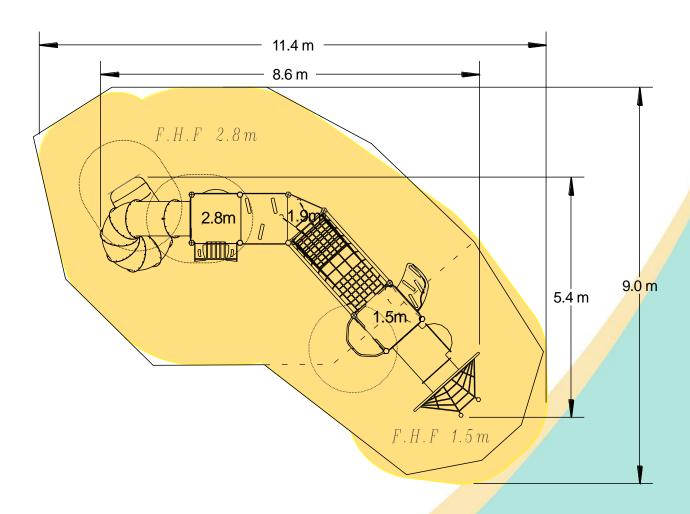

#### A junior tower system comprising of:

- Square Tower (2.8m)
- Square Tower (1.5m)
- Triangular Tower (1.9m)
- Tube Slide (2.8m)
- Fireman's Pole (1.5m)
- Rope Ramp (1.5m)
- **Tunnel Access**

- Inclined Net Pit
- **Lookout Tower**
- **Upbeat Seat**
- Hangabout Seat Square Tower Roof
- Bubble Play Panel

## Technical Information Fauinment Dimensions

| Equipment Dimensions    |
|-------------------------|
| Length / Width / Height |

8.6m x 5.5m x 5.3m

### **Surfacing and Area Required** Recommended Minimum Space

12.4m x 9.3m x 6.5m L/W/H Max Gradient of Ground 1 in 50 Free Height of Fall 2.8m **Impact Area** 64.22<sup>2</sup>

Synthetic Area (i.e. EPDM / Wetpour / Synthetic Grass etc.)