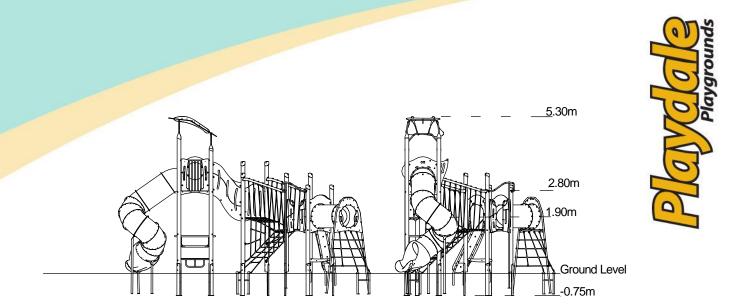

## Technical Information Fauinment Dimensions

| Equipment Dimensions    |
|-------------------------|
| Length / Width / Height |

8.6m x 5.5m x 5.3m

### **Surfacing and Area Required** Recommended Minimum Space

12.4m x 9.3m x 6.5m L/W/H Max Gradient of Ground 1 in 50 Free Height of Fall 2.8m **Impact Area** 64.22<sup>2</sup>

Synthetic Area (i.e. EPDM / Wetpour / Synthetic Grass etc.)